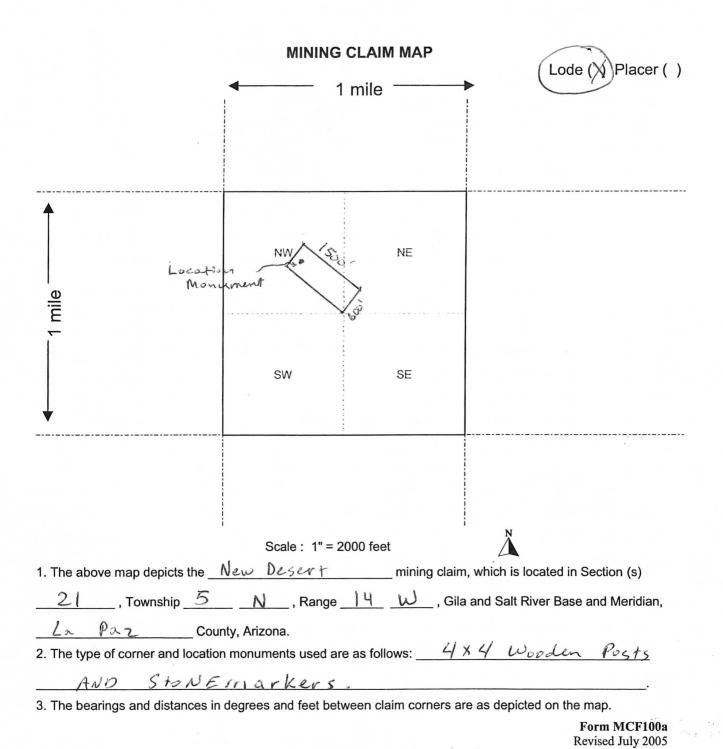

Box Number = AZ15087

Claim Begin-End: AMC386105-AMC386108

4 Annual Filings

Form 3830-2 (January 2017)

Nueva Alaska
 New Desert

3. New Glory #1

4. New Glory #2

5. RV - #1

BLM RECORDATION SERIAL NUMBER

Form 3830-2 (January 2017)

1. Nueva Alaska

3. New Glory #1

2. New Desert