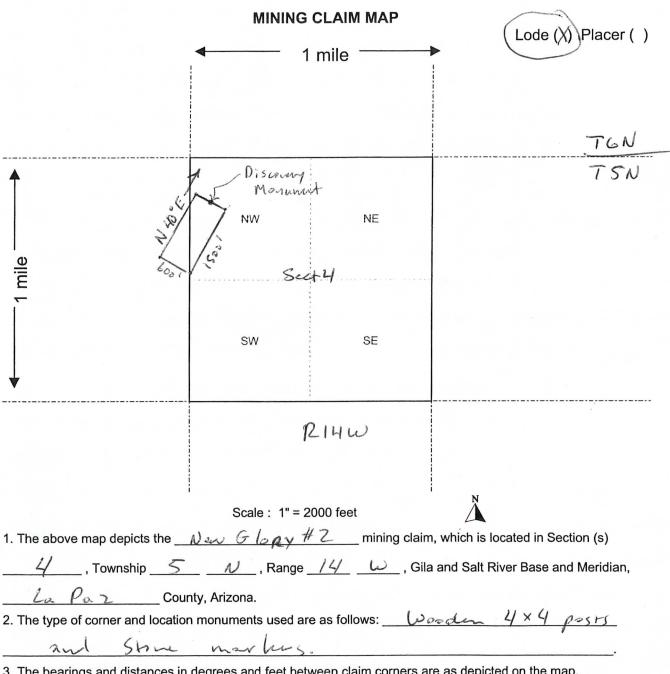

Box Number = AZ15087

Claim Begin-End: AMC386105-AMC386108

4 Annual Filings

Form 3830-2 (January 2017)

Nueva Alaska
 New Desert

3. New Glory #1

4. New Glory #2

5. RV - #1

BLM RECORDATION SERIAL NUMBER

Form 3830-2 (January 2017)

1. Nueva Alaska

3. New Glory #1

2. New Desert