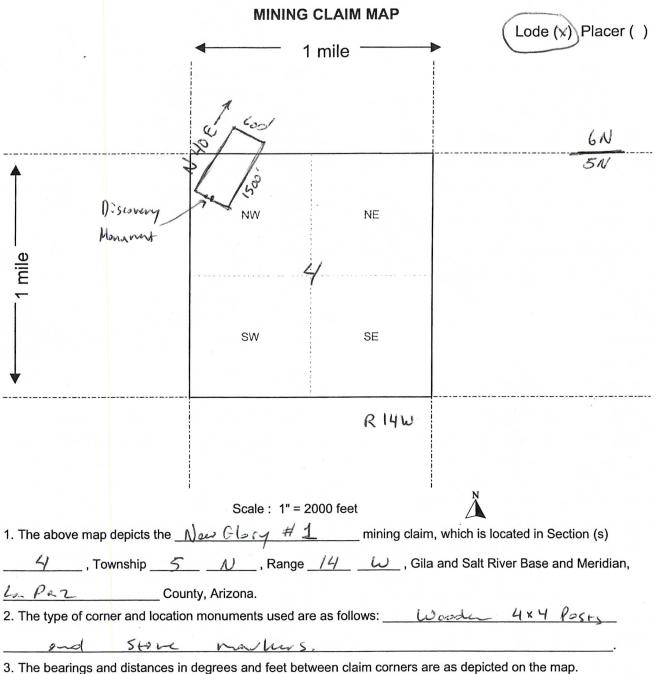

Box Number = AZ15087

Claim Begin-End: AMC386105-AMC386108

4 Annual Filings

Form 3830-2 (January 2017)

Nueva Alaska
 New Desert

3. New Glory #1

4. New Glory #2

5. RV - #1

BLM RECORDATION SERIAL NUMBER

Form 3830-2 (January 2017)

1. Nueva Alaska

3. New Glory #1

2. New Desert